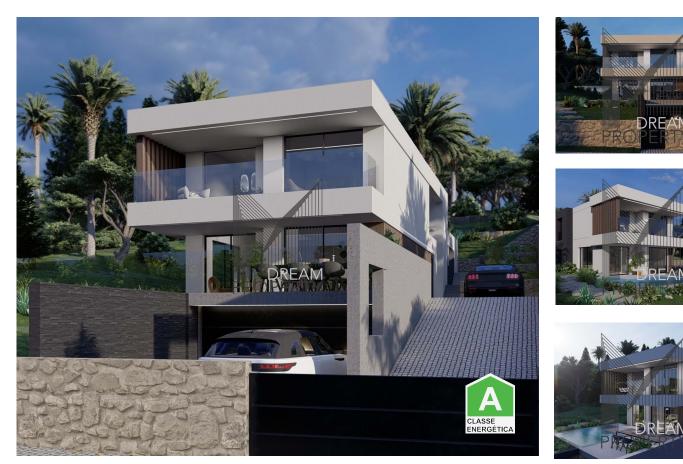

## VALE COVO - PLOT OF LAND 10 MINUTES FROM VILAMOURA

Plot of land of **1421 m2** located in Vale Covo in a very quiet area, **being 10 minutes from the center of Vilamoura.** 

This batch has approved architectural design with the following areas:

- > Deployment area: 168.90m2
- > Total construction area: 270m2

The project in the images corresponds to a modern villa, with 2 floors, a basement and a large pool

**Miguel Azevedo** 

(+351) 969 173 951 <sup>2</sup> geral@mdreamproperty.com

030300ZP Reference Scan the QR code to view the property

and garden area.

It is important to note that the accesses are made by the road M1293, and that it is facing south with a very unobstructed view.

If you are interested, it can also be sold with the house already built by negotiation with the owner.

## **Property Features**

- Pool
- Drive way
- Uninterrupted views
- Solar orientation: North, South

- Proximity: Mountain, Beach, Restaurants
- Views: Countryside views, Mountain views, Pool view, Garden view
- Energetic certification: A
- Mains water